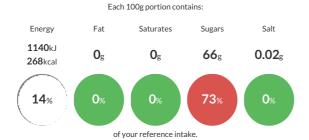

#### Reference Intake

Typical values per 100g: Energy 1140kJ 268kcal

### **Nutritional Information**

| Typical Values     | Per 100g          |
|--------------------|-------------------|
| Energy             | 1140kJ<br>268kCal |
| Carbohydrates      | 66g               |
| of which sugars    | 66g               |
| Fat                | Og                |
| of which saturates | Og                |
| Fibre              | -g                |
| Protein            | 0.7g              |
| Salt               | 0.02g             |