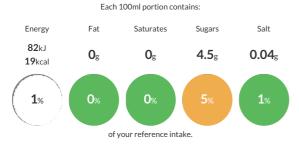

#### Reference Intake

Typical values per 100ml: Energy 82kJ 19kcal

#### **Nutritional Information**

| Typical Values     | Per 100ml      |
|--------------------|----------------|
| Energy             | 82kJ<br>19kCal |
| Carbohydrates      | 4.6g           |
| of which sugars    | 4.5g           |
| Fat                | Og             |
| of which saturates | Og             |
| Fibre              | -g             |
| Protein            | Og             |
| Salt               | 0.04g          |