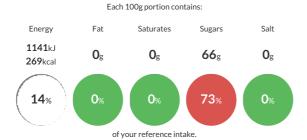

#### Reference Intake

Typical values per 100g: Energy 1141kJ 269kcal

### **Nutritional Information**

| Typical Values     | Per 100g          |
|--------------------|-------------------|
| Energy             | 1141kJ<br>269kCal |
| Carbohydrates      | 67g               |
| of which sugars    | 66g               |
| Fat                | Og                |
| of which saturates | Og                |
| Fibre              | -g                |
| Protein            | Og                |
| Salt               | Og                |