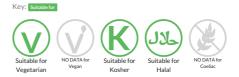

m Ice Cream

Vanilla dairy ice cream made with clotted cream and vanilla

 Traded Unit GTIN:
 5060012792619
 Internal GTIN:
 5060012792626
 Supplier :
 Marshfield Farm Ice Cream Ltd
 Suppliers Product Code :
 MCVAN100

#### **Reference** Intake



Typical values per 100g : Energy 941kJ 225kcal

### Nutritional Information

| Typical Values     | Per 100g         |
|--------------------|------------------|
| Energy             | 941kJ<br>225kCal |
| Carbohydrates      | 21.7g            |
| of which sugars    | 19.8g            |
| Fat                | 13.7g            |
| of which saturates | 8.7g             |
| Fibre              | -g               |
| Protein            | 4g               |
| Salt               | 0.14g            |

## Allergy Information



## **Dietary Information**



#### Ingredients

Fresh Whole <b>Milk</b>, Double Cream (<b>Milk</b>) (21%), Sugar, Butter<b>milk</b> powder, Skimmed <b>Milk</b> powder, Clotted cream (<b>Milk</b>) (2%), Glucose, Dextrose, Emulsifier: Mono- and Diglycerides of Fatty Acids, Stabilisers: Locust bean gum, Guar Gum, Carrageenan, Flavouring, Natural Vanilla Flavouring (<1%), Exhausted vanilla bean powder (<1%), Colours: Curcumin, Annatto norbixin