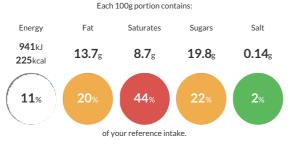

#### **Reference** Intake

Typical values per 100g : Energy 941kJ 225kcal

### Nutritional Information

| Typical Values     | Per 100g         |
|--------------------|------------------|
| Energy             | 941kJ<br>225kCal |
| Carbohydrates      | 21.7g            |
| of which sugars    | 19.8g            |
| Fat                | 13.7g            |
| of which saturates | 8.7g             |
| Fibre              | -g               |
| Protein            | 4g               |
| Salt               | 0.14g            |