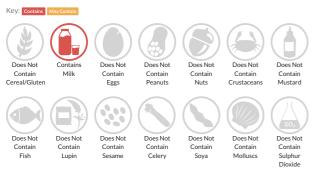

## Allergy Information

#### Ingredients

Fresh Whole <b>Milk</b>, Double Cream (<b>Milk</b>) (21%), Sugar, Butter<b>milk</b> powder, Skimmed <b>Milk</b> powder, Clotted cream (<b>Milk</b>) (2%), Glucose, Dextrose, Emulsifier: Mono- and Diglycerides of Fatty Acids, Stabilisers: Locust bean gum, Guar Gum, Carrageenan, Flavouring, Natural Vanilla Flavouring (<1%), Exhausted vanilla bean powder (<1%), Colours: Curcumin, Annatto norbixin