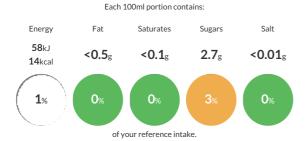

#### Reference Intake

Typical values per 100ml: Energy 58kJ 14kcal

### **Nutritional Information**

| Typical Values     | Per 100ml      |
|--------------------|----------------|
| Energy             | 58kJ<br>14kCal |
| Carbohydrates      | 3.2g           |
| of which sugars    | 2.7g           |
| Fat                | <0.5g          |
| of which saturates | <0.1g          |
| Fibre              | -g             |
| Protein            | <0.5g          |
| Salt               | <0.01g         |