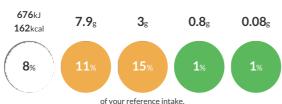

#### Each 100g portion contains: Fat Energy Saturates Sugars

Typical values per 100g: Energy 676kJ 162kcal

### **Nutritional Information**

| Typical Values     | Per 100g         |
|--------------------|------------------|
| Energy             | 676kJ<br>162kCal |
| Carbohydrates      | 1.2g             |
| of which sugars    | 0.8g             |
| Fat                | 7.9g             |
| of which saturates | 3g               |
| Fibre              | -g               |
| Protein            | 22g              |
| Salt               | 0.08g            |