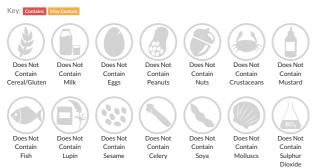

ms-and-conditions for full terms and conditions.

# Wibble Strawberry Vegan Jelly Crystals

Short Product Name: Strawberry flavour vegan jelly crystals

Strawberry vegan jelly crystals

Traded Unit GTIN: 5060666570816 Internal GTIN: 5060666570427 Supplier: Wibble Foods Ltd Suppliers Product Code : WibbleStrawb1.9kg

#### **Reference** Intake



## Nutritional Information

| Typical Values     | Per 100g       |
|--------------------|----------------|
| Energy             | 57kJ<br>14kCal |
| Carbohydrates      | 8.5g           |
| of which sugars    | 3.5g           |
| Fat                | <0.5g          |
| of which saturates | <0.1g          |
| Fibre              | <0.5g          |
| Protein            | <0.5g          |
| Salt               | <0.01g         |

## Allergy Information



Key: Suitable for

**Dietary Information** 



## Ingredients

Sweeteners (Erythritol, Stevia Extract), Fruit Sugar, Acidity Regulators (Potassium Citrate, Citric Acid), Gelling Agent: Carrageenan, Natural Strawberry Flavouring, Natural Colouring (Red Beet, Beta Carotene).