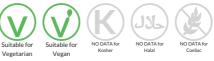

.

# Wibble Strawberry Vegan Jelly Crystals

Short Product Name: Strawberry flavour vegan jelly crystals

Strawberry vegan jelly crystals

Traded Unit GTIN: 5060666570816 Internal GTIN: 5060666570427 Supplier: Wibble Foods Ltd Suppliers Product Code : WibbleStrawb1.9kg

#### **Reference** Intake



## Nutritional Information

| Typical Values     | Per 100g       |
|--------------------|----------------|
| Energy             | 57kJ<br>14kCal |
| Carbohydrates      | 8.5g           |
| of which sugars    | 3.5g           |
| Fat                | <0.5g          |
| of which saturates | <0.1g          |
| Fibre              | <0.5g          |
| Protein            | <0.5g          |
| Salt               | <0.01g         |

## Allergy Information



Key: Suitable for

**Dietary Information** 



## Ingredients

Sweeteners (Erythritol, Stevia Extract), Fruit Sugar, Acidity Regulators (Potassium Citrate, Citric Acid), Gelling Agent: Carrageenan, Natural Strawberry Flavouring, Natural Colouring (Red Beet, Beta Carotene).