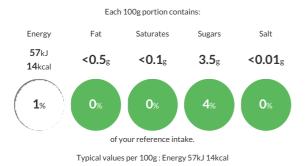

#### **Reference** Intake

## Nutritional Information

| Typical Values     | Per 100g       |
|--------------------|----------------|
| Energy             | 57kJ<br>14kCal |
| Carbohydrates      | 8.5g           |
| of which sugars    | 3.5g           |
| Fat                | <0.5g          |
| of which saturates | <0.1g          |
| Fibre              | <0.5g          |
| Protein            | <0.5g          |
| Salt               | <0.01g         |