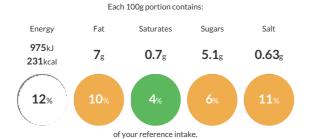

#### Reference Intake

Typical values per 100g: Energy 975kJ 231kcal

#### Nutritional Information

| Typical Values     | Per 100g         |
|--------------------|------------------|
| Energy             | 975kJ<br>231kCal |
| Carbohydrates      | 34.8g            |
| of which sugars    | 5.1g             |
| Fat                | 7g               |
| of which saturates | 0.7g             |
| Fibre              | 2.1g             |
| Protein            | 7.2g             |
| Salt               | 0.63g            |