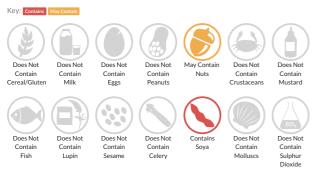

or full terms and conditions.

# Luxury Chestnut Roast 200g x 24

Short Product Name: Luxury Chestnut Roast

Mix of rice and mushroom topped with cranberry, pumpkin seeds and chestnut pieces.

Traded Unit GTIN: 5055775108340 Internal GTIN: Supplier: Scheff Foods Ltd Suppliers Product Code: LXCR200

#### **Reference** Intake



# Nutritional Information

| Typical Values     | Per 100g         |
|--------------------|------------------|
| Energy             | 716kJ<br>172kCal |
| Carbohydrates      | 12.8g            |
| of which sugars    | 5.2g             |
| Fat                | 11.9g            |
| of which saturates | 1.4g             |
| Fibre              | 1.7g             |
| Protein            | 2.6g             |
| Salt               | 0.93g            |

# Allergy Information



## **Dietary Information**



#### Allergen Statement Contains Soya

## Ingredients

Cooked Brown Rice (Water, Rice), Mushroom, Onion, Rapeseed Oil, Chestnut (4%), Dried Cranberry (Sugar, Sunflower Oil), Cornflour, Water, Pumpkin Seed, Tamari (SOYA Bean, Water, Salt, Alcohol, Koji), Margarine (Palm Oil, Rapeseed Oil, Water, Salt, Emulsifier E471, Natural Colourings (E160b(i), E100), Natural Flavouring), Vegetable Gravy Mix (Modified Maize Starch, Cornflour, Salt, Hydrolysed SOYA & Maize Protein, Flavouring, Yeast Extract, Dried Glucose Syrup, Colour E150c, Sugar, Palm Fat Powder), Garlic Puree, Parsley, Yeast Extract, Gravy Browning (Water, Colour E150c, Salt), Pepper, Salt, Sage.