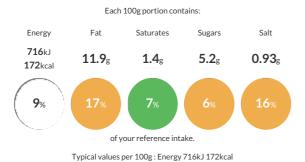

#### **Reference** Intake

# Nutritional Information

| Typical Values     | Per 100g         |
|--------------------|------------------|
| Energy             | 716kJ<br>172kCal |
| Carbohydrates      | 12.8g            |
| of which sugars    | 5.2g             |
| Fat                | 11.9g            |
| of which saturates | 1.4g             |
| Fibre              | 1.7g             |
| Protein            | 2.6g             |
| Salt               | 0.93g            |