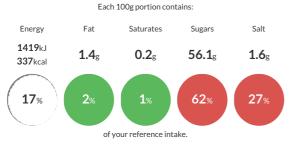

#### **Reference** Intake

Typical values per 100g : Energy 1419kJ 337kcal

# Nutritional Information

| Typical Values     | Per 100g          |
|--------------------|-------------------|
| Energy             | 1419kJ<br>337kCal |
| Carbohydrates      | 56.1g             |
| of which sugars    | 56.1g             |
| Fat                | 1.4g              |
| of which saturates | 0.2g              |
| Fibre              | -g                |
| Protein            | 13.4g             |
| Salt               | 1.6g              |