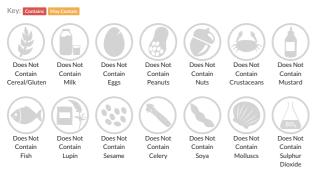

0g

Short Product Name: Vegetable Dust

Dried beetroot dust in stainless steel shaker.

Traded Unit GTIN: 5060065763291 Internal GTIN: 5060065763284 Supplier: Imaginative Cuisine Limited Suppliers Product Code: 63284

#### **Reference** Intake



Typical values per 100g : Energy 1419kJ 337kcal

# Nutritional Information

| Typical Values     | Per 100g          |
|--------------------|-------------------|
| Energy             | 1419kJ<br>337kCal |
| Carbohydrates      | 56.1g             |
| of which sugars    | 56.1g             |
| Fat                | 1.4g              |
| of which saturates | 0.2g              |
| Fibre              | -g                |
| Protein            | 13.4g             |
| Salt               | 1.6g              |

# Allergy Information

Ingredients Beetroot.



# **Dietary Information**