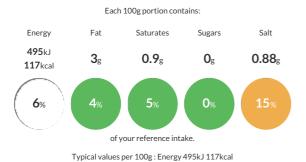

#### **Reference** Intake

Nutritional Information

| Typical Values     | Per 100g         |
|--------------------|------------------|
| Energy             | 495kJ<br>117kCal |
| Carbohydrates      | Og               |
| of which sugars    | Og               |
| Fat                | 3g               |
| of which saturates | 0.9g             |
| Fibre              | Og               |
| Protein            | 23g              |
| Salt               | 0.88g            |