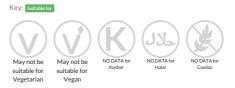

kes Cooked Roasted Turkey Saddle

Short Product Name: Cooked Roasted Turkey Saddle

Steam cooked and roasted turkey saddle formed from selected cuts of turkey breast

Traded Unit GTIN: 5024333105794 Internal GTIN: Supplier: Brake Bros Ltd Suppliers Product Code: 30311

#### **Reference** Intake



Nutritional Information

| Typical Values     | Per 100g         |
|--------------------|------------------|
| Energy             | 495kJ<br>117kCal |
| Carbohydrates      | Og               |
| of which sugars    | Og               |
| Fat                | 3g               |
| of which saturates | 0.9g             |
| Fibre              | Og               |
| Protein            | 23g              |
| Salt               | 0.88g            |

### Allergy Information



## **Dietary Information**



#### Ingredients

Turkey Breast, Salt, Dextrose, Stabiliser (Disodium Diphosphate, Pentasodium Triphosphate), Flavouring, White Pepper.