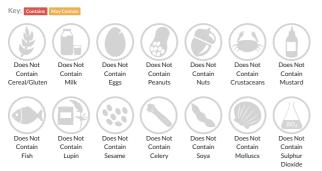

l terms and conditions.

# Brakes Cooked Roasted Turkey Saddle

Short Product Name: Cooked Roasted Turkey Saddle

Steam cooked and roasted turkey saddle formed from selected cuts of turkey breast

Traded Unit GTIN: 5024333105794 Internal GTIN: Supplier: Brake Bros Ltd Suppliers Product Code: 30311

#### **Reference** Intake



Nutritional Information

| Typical Values     | Per 100g         |
|--------------------|------------------|
| Energy             | 495kJ<br>117kCal |
| Carbohydrates      | Og               |
| of which sugars    | Og               |
| Fat                | 3g               |
| of which saturates | 0.9g             |
| Fibre              | Og               |
| Protein            | 23g              |
| Salt               | 0.88g            |

### Allergy Information



## **Dietary Information**



#### Ingredients

Turkey Breast, Salt, Dextrose, Stabiliser (Disodium Diphosphate, Pentasodium Triphosphate), Flavouring, White Pepper.