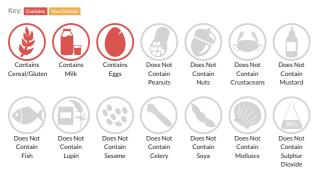

### Allergy Information

#### Allergen Statement

ALLERGY ADVICE: For allergens, see ingredient in CAPITALS.

#### Ingredients

WHEAT flour [WHEAT flour, calcium carbonate, iron, niacin, thiamin], caramelised onions [onion, brown sugar, canola oil, citric acid] (12%), water, cream (MILK), free range whole EGG, onions, margarine [vegetable oils (palm, rapeseed), water, salt, emulsifier (E471), flavourings, colours (E160b(i), E100)], mature cheddar cheese (MILK), Gruyere style cheese (MILK) (4%), rapeseed oil, breadcrumb [rice flour, water, dextrose monohydrate, vegetable fibre, salt, emulsifier (E471), caramelised sugar syrup, paprika extract], butter (MILK), tapioca starch, free range EGG yolk, whole MILK powder, parsley, salt.