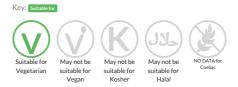

& Gruyere Tart (V)

Shortcrust pastry tart with a filling of caramelised onions and Gruyere cheese

Traded Unit GTIN: 5060916084636 Internal GTIN: Supplier: Little & Cull Ltd Suppliers Product Code : MT026

#### **Reference** Intake



Typical values per 100g : Energy 1565kJ 374kcal

## Nutritional Information

| Typical Values     | Per 100g          |
|--------------------|-------------------|
| Energy             | 1565kJ<br>374kCal |
| Carbohydrates      | 27.2g             |
| of which sugars    | 3.6g              |
| Fat                | 25.1g             |
| of which saturates | 11g               |
| Fibre              | 1.3g              |
| Protein            | 8.1g              |
| Salt               | 0.9g              |

### Allergy Information



### **Dietary Information**



#### Allergen Statement

ALLERGY ADVICE: For allergens, see ingredient in CAPITALS.

#### Ingredients

WHEAT flour [WHEAT flour, calcium carbonate, iron, niacin, thiamin], caramelised onions [onion, brown sugar, canola oil, citric acid] (12%), water, cream (MILK), free range whole EGG, onions, margarine [vegetable oils (palm, rapeseed), water, salt, emulsifier (E471), flavourings, colours (E160b(i), E100)], mature cheddar cheese (MILK), Gruyere style cheese (MILK) (4%), rapeseed oil, breadcrumb [rice flour, water, dextrose monohydrate, vegetable fibre, salt, emulsifier (E471), caramelised sugar syrup, paprika extract], butter (MILK), tapioca starch, free range EGG yolk, whole MILK powder, parsley, salt.