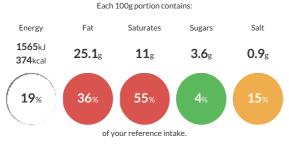

#### **Reference** Intake

Typical values per 100g : Energy 1565kJ 374kcal

## Nutritional Information

| Typical Values     | Per 100g          |
|--------------------|-------------------|
| Energy             | 1565kJ<br>374kCal |
| Carbohydrates      | 27.2g             |
| of which sugars    | 3.6g              |
| Fat                | 25.1g             |
| of which saturates | 11g               |
| Fibre              | 1.3g              |
| Protein            | 8.1g              |
| Salt               | 0.9g              |