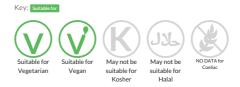

d Low Calorie Apple and Blackcurrant Soft Drink with Sweeteners

Free Of Artificial Colours Additives Free Of Artificial Flavours Contains Artificial Sweeteners Additives

Traded Unit GTIN: 05010102146563 Internal GTIN: 05010102115491 Supplier: Britvic Soft Drinks Limited Suppliers Product Code: 200660

#### **Reference** Intake



### Nutritional Information

| Typical Values     | Per 100ml    |
|--------------------|--------------|
| Energy             | 7kJ<br>2kCal |
| Carbohydrates      | Og           |
| of which sugars    | Og           |
| Fat                | Og           |
| of which saturates | Og           |
| Fibre              | -g           |
| Protein            | Og           |
| Salt               | Og           |

#### Allergy Information



## **Dietary Information**



## Ingredients

Water, Fruit Juices from Concentrate (Apple 18%, Blackcurrant 2%), Acids (Citric Acid, Malic Acid), Natural Flavouring, Acidity Regulator (Sodium Citrate), Concentrates (Carrot, Apple, Blueberry, Hibiscus), Sweeteners (Acesulfame K, Sucralose), Preservatives (Potassium Sorbate, Sodium <br/> Ab>Metabisulphite</br/> ), Stabiliser (Cellulose Gum).