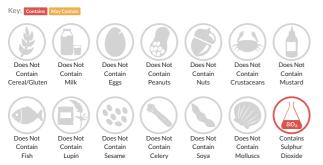

#### Allergy Information

## Ingredients

Water, Fruit Juices from Concentrate (Apple 18%, Blackcurrant 2%), Acids (Citric Acid, Malic Acid), Natural Flavouring, Acidity Regulator (Sodium Citrate), Concentrates (Carrot, Apple, Blueberry, Hibiscus), Sweeteners (Acesulfame K, Sucralose), Preservatives (Potassium Sorbate, Sodium <br/> Ab>Metabisulphite</br/> ), Stabiliser (Cellulose Gum).