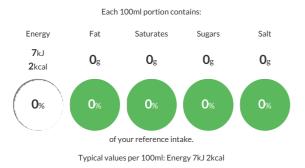

#### **Reference** Intake

### Nutritional Information

| Typical Values     | Per 100ml    |
|--------------------|--------------|
| Energy             | 7kJ<br>2kCal |
| Carbohydrates      | Og           |
| of which sugars    | Og           |
| Fat                | Og           |
| of which saturates | Og           |
| Fibre              | -g           |
| Protein            | Og           |
| Salt               | Og           |