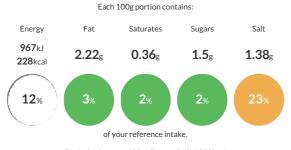

#### **Reference** Intake

Typical values per 100g : Energy 967kJ 228kcal

## Nutritional Information

| Typical Values     | Per 100g         |
|--------------------|------------------|
| Energy             | 967kJ<br>228kCal |
| Carbohydrates      | 41.27g           |
| of which sugars    | 1.5g             |
| Fat                | 2.22g            |
| of which saturates | 0.36g            |
| Fibre              | 3.3g             |
| Protein            | 9.3g             |
| Salt               | 1.38g            |