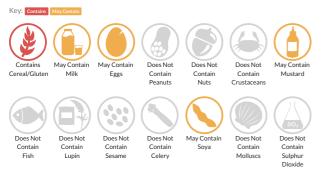

### Allergy Information

#### Allergen Statement

May contain traces of Milk, Egg, Soya, Mustard