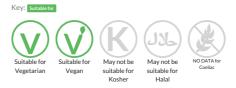

Frozen Sourdough style pizza dough balls made with fermented classic wheat flour yeast, and olive oil.

Traded Unit GTIN: 5060302590215 Internal GTIN: Supplier: Millennium Dough Company Suppliers Product Code: DSS210

#### **Reference** Intake



Typical values per 100g : Energy 967kJ 228kcal

## Nutritional Information

| Typical Values     | Per 100g         |
|--------------------|------------------|
| Energy             | 967kJ<br>228kCal |
| Carbohydrates      | 41.27g           |
| of which sugars    | 1.5g             |
| Fat                | 2.22g            |
| of which saturates | 0.36g            |
| Fibre              | 3.3g             |
| Protein            | 9.3g             |
| Salt               | 1.38g            |

### Allergy Information



### **Dietary Information**



#### Allergen Statement

May contain traces of Milk, Egg, Soya, Mustard

#### Ingredients

Wheat Flour (WHEAT flour, Calcium Carbonate, Niacin, Iron, Thiamin) Water

Yeast Salt

Improver (WHEAT FLOUR, Emulsifier: E472e, Flour Treatment: E300)