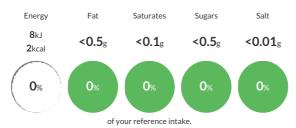

#### Reference Intake

### Each 100ml portion contains:

Typical values per 100ml: Energy 8kJ 2kcal

### **Nutritional Information**

| Typical Values     | Per 100ml    |
|--------------------|--------------|
| Energy             | 8kJ<br>2kCal |
| Carbohydrates      | <0.5g        |
| of which sugars    | <0.5g        |
| Fat                | <0.5g        |
| of which saturates | <0.1g        |
| Fibre              | <0.5g        |
| Protein            | <0.5g        |
| Salt               | <0.01g       |