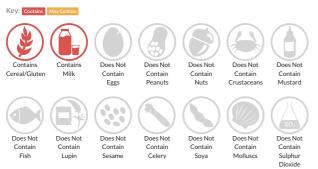

#### Allergy Information

#### Ingredients

WHEAT Flour, Calcium Carbonate, Iron, Niacin, Thiamin), Water, Pork (21%), Vegetable Margarine (Vegetable Oils And Fats [Palm], Water, Salt, Lemon Juice), Pork Fat, Seasoning Mix (Rusk, Salt, WHEAT Starch, Dehydrated Onion, Sunflower Oil, Spice Extracts, Herbs [Sage, Parsley], Dextrose, Sugar, Yeast Extract, Antioxidant [Ascorbic Acid]), White Shortening (Vegetable Oils And Fats [Palm, Rapeseed], Water, Salt, Lemon Juice), Salt, Yeast Extract (Yeast Extract, Salt), Glaze (MILK Protein, Dextrose, Vegetable Oil), Sage