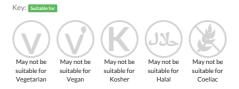

me: Sausage Roll

Seasoned sausage meat encased in a pre-glazed, flaky pastry. Uncooked

Traded Unit GTIN: 05023281460641 Internal GTIN: Supplier: Proper Cornish Food Company Suppliers Product Code: 46064

#### **Reference** Intake



Typical values per 100g : Energy 1404kJ 337kcal

### Nutritional Information

| Typical Values     | Per 100g          |
|--------------------|-------------------|
| Energy             | 1404kJ<br>337kCal |
| Carbohydrates      | 27.6g             |
| of which sugars    | 0.3g              |
| Fat                | 23.1g             |
| of which saturates | 10.4g             |
| Fibre              | 1.2g              |
| Protein            | 6.3g              |
| Salt               | 1.05g             |

#### Allergy Information



## **Dietary Information**



#### Ingredients

WHEAT Flour, Calcium Carbonate, Iron, Niacin, Thiamin), Water, Pork (21%), Vegetable Margarine (Vegetable Oils And Fats [Palm], Water, Salt, Lemon Juice), Pork Fat, Seasoning Mix (Rusk, Salt, WHEAT Starch, Dehydrated Onion, Sunflower Oil, Spice Extracts, Herbs [Sage, Parsley], Dextrose, Sugar, Yeast Extract, Antioxidant [Ascorbic Acid]), White Shortening (Vegetable Oils And Fats [Palm, Rapeseed], Water, Salt, Lemon Juice), Salt, Yeast Extract (Yeast Extract, Salt), Glaze (MILK Protein, Dextrose, Vegetable Oil), Sage