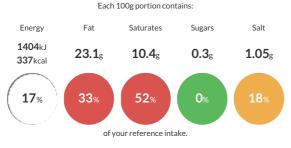

#### **Reference** Intake

Typical values per 100g : Energy 1404kJ 337kcal

### Nutritional Information

| Typical Values     | Per 100g          |
|--------------------|-------------------|
| Energy             | 1404kJ<br>337kCal |
| Carbohydrates      | 27.6g             |
| of which sugars    | 0.3g              |
| Fat                | 23.1g             |
| of which saturates | 10.4g             |
| Fibre              | 1.2g              |
| Protein            | 6.3g              |
| Salt               | 1.05g             |