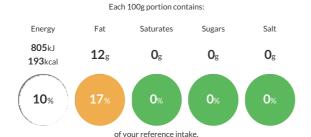

#### Reference Intake

Typical values per 100g: Energy 805kJ 193kcal

### **Nutritional Information**

| Typical Values     | Per 100g         |
|--------------------|------------------|
| Energy             | 805kJ<br>193kCal |
| Carbohydrates      | Og               |
| of which sugars    | Og               |
| Fat                | 12g              |
| of which saturates | Og               |
| Fibre              | Og               |
| Protein            | 20g              |
| Salt               | Og               |