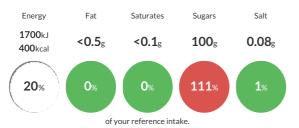

### Each 100g portion contains:

Typical values per 100g: Energy 1700kJ 400kcal

## **Nutritional Information**

| Typical Values     | Per 100g          |
|--------------------|-------------------|
| Energy             | 1700kJ<br>400kCal |
| Carbohydrates      | 100g              |
| of which sugars    | 100g              |
| Fat                | <0.5g             |
| of which saturates | <0.1g             |
| Fibre              | -g                |
| Protein            | 0.1g              |
| Salt               | 0.08g             |