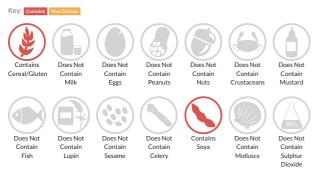

## Allergy Information

#### Ingredients

WHEAT Flour (WHEAT Flour, Calcium Carbonate, Niacin, Iron, Thiamin), Maize Starch, Salt, Sugar, Flavour Enhancer Monosodium Glutamate, Hydrolysed Vegetable Protein (SOYA, Maize), Colour E150c, Onion, Palm Oil Fractions, Yeast Extract, Flavouring, Acidity Regulator: Citric Acid, Spice Extract.