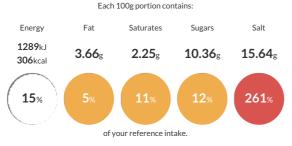

#### **Reference** Intake

Typical values per 100g : Energy 1289kJ 306kcal

## Nutritional Information

| Typical Values     | Per 100g          |
|--------------------|-------------------|
| Energy             | 1289kJ<br>306kCal |
| Carbohydrates      | 65.68g            |
| of which sugars    | 10.36g            |
| Fat                | 3.66g             |
| of which saturates | 2.25g             |
| Fibre              | 1.58g             |
| Protein            | 7.14g             |
| Salt               | 15.64g            |