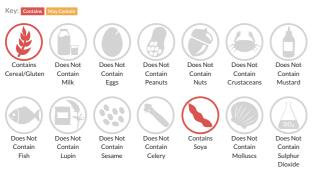

## Allergy Information

#### Allergen Statement n/a

#### Ingredients

WHEAT Flour (with calcium, iron, niacin (B3) and thiamin (B1)), Water, Yeast, WHEAT and RYE Sourdough (1.5%), WHEAT Protein, Fermented WHEAT Flour, Salt, WHEAT Fibre, Vinegar, Sustainable SOYA Flour, Vegetable Oils (Rapeseed, Sustainable Palm), Dried Malted WHEAT Sourdough, WHEAT Semolina, WHEAT Starch, Flour Treatment Agent: Ascorbic Acid (Vitamin C).