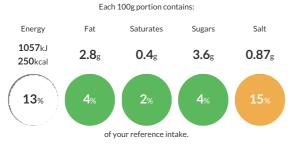

#### **Reference** Intake

Typical values per 100g : Energy 1057kJ 250kcal

# Nutritional Information

| Typical Values     | Per 100g          |
|--------------------|-------------------|
| Energy             | 1057kJ<br>250kCal |
| Carbohydrates      | 45.7g             |
| of which sugars    | 3.6g              |
| Fat                | 2.8g              |
| of which saturates | 0.4g              |
| Fibre              | 3.2g              |
| Protein            | 8.9g              |
| Salt               | 0.87g             |