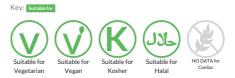

e Bloomer 700g

Short Product Name: White Bread with Sourdough

White Bread with Sourdough

Traded Unit GTIN: 05010092808816 Internal GTIN: 5010092817313 Supplier: Allied Bakeries Suppliers Product Code: 8173

#### **Reference** Intake



Typical values per 100g : Energy 1057kJ 250kcal

# Nutritional Information

| Typical Values     | Per 100g          |
|--------------------|-------------------|
| Energy             | 1057kJ<br>250kCal |
| Carbohydrates      | 45.7g             |
| of which sugars    | 3.6g              |
| Fat                | 2.8g              |
| of which saturates | 0.4g              |
| Fibre              | 3.2g              |
| Protein            | 8.9g              |
| Salt               | 0.87g             |

## Allergy Information



## **Dietary Information**



#### Allergen Statement n/a

#### Ingredients

WHEAT Flour (with calcium, iron, niacin (B3) and thiamin (B1)), Water, Yeast, WHEAT and RYE Sourdough (1.5%), WHEAT Protein, Fermented WHEAT Flour, Salt, WHEAT Fibre, Vinegar, Sustainable SOYA Flour, Vegetable Oils (Rapeseed, Sustainable Palm), Dried Malted WHEAT Sourdough, WHEAT Semolina, WHEAT Starch, Flour Treatment Agent: Ascorbic Acid (Vitamin C).