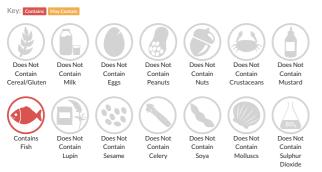

### Allergy Information

#### Ingredients

Skipjack Tuna (<b>**FISH**</b>), Water, Salt