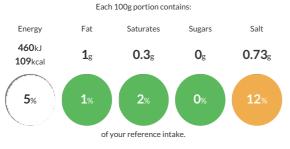

#### **Reference** Intake

Typical values per 100g : Energy 460kJ 109kcal

### Nutritional Information

| Typical Values     | Per 100g         |
|--------------------|------------------|
| Energy             | 460kJ<br>109kCal |
| Carbohydrates      | Og               |
| of which sugars    | Og               |
| Fat                | 1g               |
| of which saturates | 0.3g             |
| Fibre              | Og               |
| Protein            | 25g              |
| Salt               | 0.73g            |