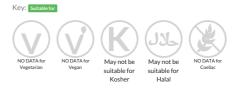

Name: Skipjack Tuna Chunks in Brine

Caterers Choice Tuna Chunks in Brine 6 x 1700g

 Traded Unit GTIN:
 05057691000982
 Internal GTIN:
 5057691000975
 Supplier:
 Caterers Choice Ltd
 Suppliers Product Code:
 TUN0886

#### **Reference** Intake



Typical values per 100g : Energy 460kJ 109kcal

### Nutritional Information

| Typical Values     | Per 100g         |
|--------------------|------------------|
| Energy             | 460kJ<br>109kCal |
| Carbohydrates      | Og               |
| of which sugars    | Og               |
| Fat                | 1g               |
| of which saturates | 0.3g             |
| Fibre              | Og               |
| Protein            | 25g              |
| Salt               | 0.73g            |

### Allergy Information



## **Dietary Information**



#### Ingredients

Skipjack Tuna (<b>**FISH**</b>), Water, Salt