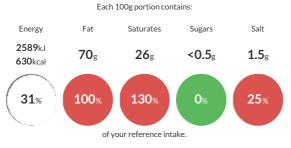

#### **Reference** Intake

Typical values per 100g : Energy 2589kJ 630kcal

#### Nutritional Information

| Typical Values     | Per 100g          |
|--------------------|-------------------|
| Energy             | 2589kJ<br>630kCal |
| Carbohydrates      | <0.5g             |
| of which sugars    | <0.5g             |
| Fat                | 70g               |
| of which saturates | 26g               |
| Fibre              | <0.5g             |
| Protein            | <0.5g             |
| Salt               | 1.5g              |