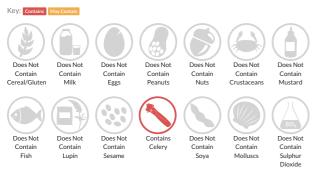

### Allergy Information

#### Ingredients

Tomatoes (148g per 100g Ketchup), Spirit Vinegar, Sugar, Salt, Spice & Herb Extracts (contain CELERY), Spice.