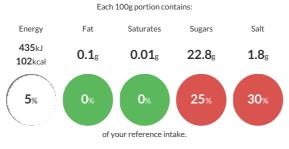

#### **Reference** Intake

Typical values per 100g : Energy 435kJ 102kcal

### Nutritional Information

| Typical Values     | Per 100g         |
|--------------------|------------------|
| Energy             | 435kJ<br>102kCal |
| Carbohydrates      | 23.2g            |
| of which sugars    | 22.8g            |
| Fat                | 0.1g             |
| of which saturates | 0.01g            |
| Fibre              | -g               |
| Protein            | 1.2g             |
| Salt               | 1.8g             |