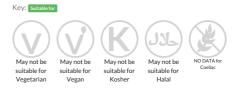

ozen baked round pies, comprising of chunks of chicken and sliced mushrooms with a light sauce in a puff pastry case.

Traded Unit GTIN: 05030756000134 Internal GTIN: Supplier: Pukka PiesLtd Suppliers Product Code: FBLC

#### **Reference** Intake



Typical values per 100g : Energy 909kJ 218kcal

# Nutritional Information

| Typical Values     | Per 100g         |
|--------------------|------------------|
| Energy             | 909kJ<br>218kCal |
| Carbohydrates      | 20.9g            |
| of which sugars    | 1.1g             |
| Fat                | 11.7g            |
| of which saturates | 5.9g             |
| Fibre              | 1.1g             |
| Protein            | 7.7g             |
| Salt               | 1.03g            |

### Allergy Information



# **Dietary Information**



### Ingredients

Water, <b>Wheat Flour</b> (contains: <b>Wheat Flour</b> , Calcium Carbonate, Iron, Niacin, Thiamine), Margarine (contains: Palm & Rapesed Fats & Oils, Water, Salt), Chicken (16%) (contains: Chicken, Modified Maize Starch, Salt), Mushrooms (3.5%), Modified Maize Starch, Chicken Stock , Double Cream (<b>Milk</b>) Salt, Flavour Enhancer: Monosodium Glutamate, Onion Powder, White Pepper, Butter (<b>Milk</b>).