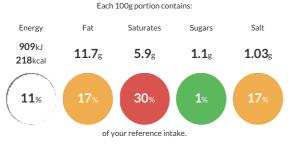

#### **Reference** Intake

Typical values per 100g : Energy 909kJ 218kcal

# Nutritional Information

| Typical Values     | Per 100g         |
|--------------------|------------------|
| Energy             | 909kJ<br>218kCal |
| Carbohydrates      | 20.9g            |
| of which sugars    | 1.1g             |
| Fat                | 11.7g            |
| of which saturates | 5.9g             |
| Fibre              | 1.1g             |
| Protein            | 7.7g             |
| Salt               | 1.03g            |