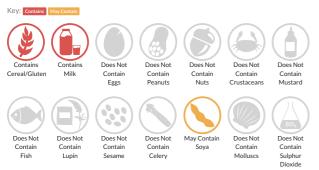

### Allergy Information

### Ingredients

Water, <b>Wheat Flour</b> (contains: <b>Wheat Flour</b> , Calcium Carbonate, Iron, Niacin, Thiamine), Margarine (contains: Palm & Rapesed Fats & Oils, Water, Salt), Chicken (16%) (contains: Chicken, Modified Maize Starch, Salt), Mushrooms (3.5%), Modified Maize Starch, Chicken Stock , Double Cream (<b>Milk</b>) Salt, Flavour Enhancer: Monosodium Glutamate, Onion Powder, White Pepper, Butter (<b>Milk</b>).