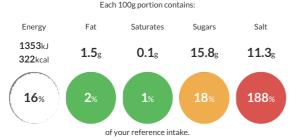

#### Reference Intake

Typical values per 100g: Energy 1353kJ 322kcal

### **Nutritional Information**

| Typical Values     | Per 100g          |
|--------------------|-------------------|
| Energy             | 1353kJ<br>322kCal |
| Carbohydrates      | 71.8g             |
| of which sugars    | 15.8g             |
| Fat                | 1.5g              |
| of which saturates | 0.1g              |
| Fibre              | 0.3g              |
| Protein            | 5.5g              |
| Salt               | 11.3g             |