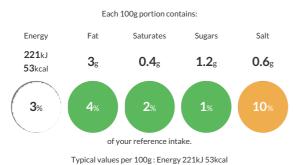

#### **Reference** Intake

# Nutritional Information

| Typical Values     | Per 100g        |
|--------------------|-----------------|
| Energy             | 221kJ<br>53kCal |
| Carbohydrates      | 4.9g            |
| of which sugars    | 1.2g            |
| Fat                | Зg              |
| of which saturates | 0.4g            |
| Fibre              | -g              |
| Protein            | 1.6g            |
| Salt               | 0.6g            |