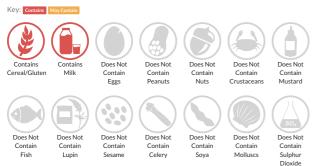

# Allergy Information

# Ingredients

"Water, Chicken (3%), Modified Cornflour, Rapeseed Oil, Cream (<b>MILK</b>), Dried Skimmed <b>Milk</b>, <b>WHEAT</b>, Flour (contains Calcium, Iron, Niacin, Thiamin), Flavourings, Milk Proteins, Cornflour, Salt, Yeast Extracts, Onion Extract, Stabiliser - Polyphosphates and Sodium Phosphates, Garlic Salt, Spice Extract Colour - Beta-carotene"