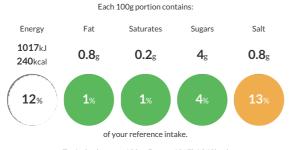

#### **Reference** Intake

Typical values per 100g : Energy 1017kJ 240kcal

## Nutritional Information

| Typical Values     | Per 100g          |
|--------------------|-------------------|
| Energy             | 1017kJ<br>240kCal |
| Carbohydrates      | 48.4g             |
| of which sugars    | 4g                |
| Fat                | 0.8g              |
| of which saturates | 0.2g              |
| Fibre              | 2.1g              |
| Protein            | 8.7g              |
| Salt               | 0.8g              |