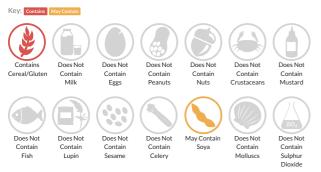

#### Allergy Information

#### Ingredients

<b>>Wheat</b> Flour (with added calcium, iron, niacin and thiamine), Water, Yeast, Salt, Emulsifier: E472e, Preservative: E282, Rapeseed Oil, Flour Treatment Agent: E300.