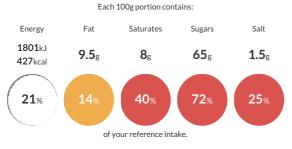

#### **Reference** Intake

Typical values per 100g : Energy 1801kJ 427kcal

# Nutritional Information

| Typical Values     | Per 100g          |
|--------------------|-------------------|
| Energy             | 1801kJ<br>427kCal |
| Carbohydrates      | 79g               |
| of which sugars    | 65g               |
| Fat                | 9.5g              |
| of which saturates | 8g                |
| Fibre              | 1.2g              |
| Protein            | 5.9g              |
| Salt               | 1.5g              |