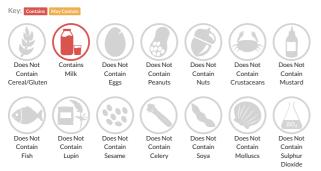

## Allergy Information

### Ingredients

Sugar, Modified Maize Starch, Skimmed MILK Powder, Palm Oil, Emulsifiers (Propane-1, 2-diol Esters of Fatty Acids, Lecithin), Palm Fat, Stabilisers (Tetrasodium Diphosphate, Disodium Phosphate), MILK Proteins, Lactose (MILK), Calcium Carbonate, Whey Powder (MILK), Anti-caking Agent (Silicon Dioxide), Colours (Beetroot Red, Carotenes), Flavouring.