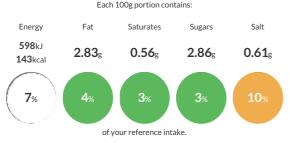

### Reference Intake

Typical values per 100g: Energy 598kJ 143kcal

#### **Nutritional Information**

| Typical Values     | Per 100g         |
|--------------------|------------------|
| Energy             | 598kJ<br>143kCal |
| Carbohydrates      | 7.08g            |
| of which sugars    | 2.86g            |
| Fat                | 2.83g            |
| of which saturates | 0.56g            |
| Fibre              | 5.2g             |
| Protein            | 17.15g           |
| Salt               | 0.61g            |