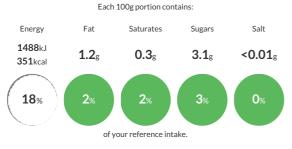

#### **Reference** Intake

Typical values per 100g : Energy 1488kJ 351kcal

## Nutritional Information

| Typical Values     | Per 100g          |
|--------------------|-------------------|
| Energy             | 1488kJ<br>351kCal |
| Carbohydrates      | 69g               |
| of which sugars    | 3.1g              |
| Fat                | 1.2g              |
| of which saturates | 0.3g              |
| Fibre              | 3g                |
| Protein            | 14.5g             |
| Salt               | <0.01g            |