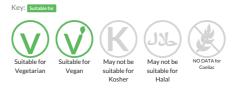

duct Name: Star Anise

The naturally dried fruits and seeds of Illicium verum.

 Traded Unit GTIN:
 5060103911660
 Internal GTIN:
 5060103911530
 Supplier:
 Centaur Foods Ltd
 Suppliers Product Code:
 HAS028

#### **Reference** Intake



Typical values per 100g : Energy 1410kJ 337kcal

## Nutritional Information

| Typical Values     | Per 100g          |
|--------------------|-------------------|
| Energy             | 1410kJ<br>337kCal |
| Carbohydrates      | 50g               |
| of which sugars    | 2.3g              |
| Fat                | 16g               |
| of which saturates | Og                |
| Fibre              | -g                |
| Protein            | 18g               |
| Salt               | 0.04g             |

## Allergy Information



## **Dietary Information**



## Ingredients

100% Star anise