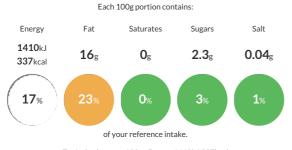

#### **Reference** Intake

Typical values per 100g : Energy 1410kJ 337kcal

## Nutritional Information

| Typical Values     | Per 100g          |
|--------------------|-------------------|
| Energy             | 1410kJ<br>337kCal |
| Carbohydrates      | 50g               |
| of which sugars    | 2.3g              |
| Fat                | 16g               |
| of which saturates | Og                |
| Fibre              | -g                |
| Protein            | 18g               |
| Salt               | 0.04g             |