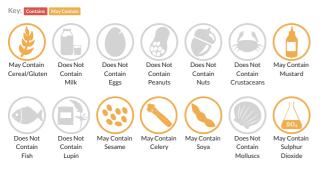

# Star Anise 150g

Short Product Name: Star Anise

The naturally dried fruits and seeds of Illicium verum.

 Traded Unit GTIN:
 5060103911660
 Internal GTIN:
 5060103911530
 Supplier:
 Centaur Foods Ltd
 Suppliers Product Code:
 HAS028

#### **Reference** Intake



Typical values per 100g : Energy 1410kJ 337kcal

## Nutritional Information

| Typical Values     | Per 100g          |
|--------------------|-------------------|
| Energy             | 1410kJ<br>337kCal |
| Carbohydrates      | 50g               |
| of which sugars    | 2.3g              |
| Fat                | 16g               |
| of which saturates | Og                |
| Fibre              | -g                |
| Protein            | 18g               |
| Salt               | 0.04g             |

## Allergy Information



## **Dietary Information**



## Ingredients

100% Star anise