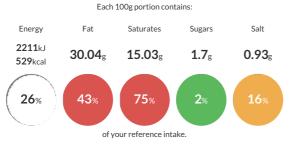

#### **Reference** Intake

Typical values per 100g : Energy 2211kJ 529kcal

## Nutritional Information

| Typical Values     | Per 100g          |
|--------------------|-------------------|
| Energy             | 2211kJ<br>529kCal |
| Carbohydrates      | 54.54g            |
| of which sugars    | 1.7g              |
| Fat                | 30.04g            |
| of which saturates | 15.03g            |
| Fibre              | 3.4g              |
| Protein            | 8.51g             |
| Salt               | 0.93g             |