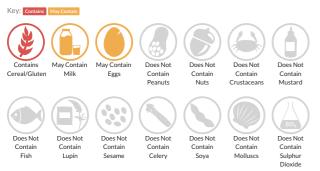

## Allergy Information

#### Allergen Statement

Contains WHEAT (GLUTEN) . May contain MILK