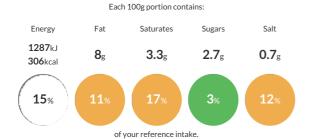

#### Reference Intake

Typical values per 100g: Energy 1287kJ 306kcal

#### Nutritional Information

| Typical Values     | Per 100g          |
|--------------------|-------------------|
| Energy             | 1287kJ<br>306kCal |
| Carbohydrates      | 48.6g             |
| of which sugars    | 2.7g              |
| Fat                | 8g                |
| of which saturates | 3.3g              |
| Fibre              | 4.6g              |
| Protein            | 7.6g              |
| Salt               | 0.7g              |