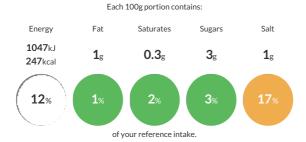

### Reference Intake

Typical values per 100g: Energy 1047kJ 247kcal

#### Nutritional Information

| Typical Values     | Per 100g          |
|--------------------|-------------------|
| Energy             | 1047kJ<br>247kCal |
| Carbohydrates      | 49.2g             |
| of which sugars    | 3g                |
| Fat                | 1g                |
| of which saturates | 0.3g              |
| Fibre              | 3g                |
| Protein            | 8.8g              |
| Salt               | 1g                |