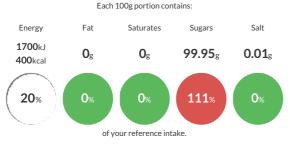

### **Reference** Intake

Typical values per 100g : Energy 1700kJ 400kcal

# Nutritional Information

| Typical Values     | Per 100g          |
|--------------------|-------------------|
| Energy             | 1700kJ<br>400kCal |
| Carbohydrates      | 99.95g            |
| of which sugars    | 99.95g            |
| Fat                | Og                |
| of which saturates | Og                |
| Fibre              | Og                |
| Protein            | Og                |
| Salt               | 0.01g             |