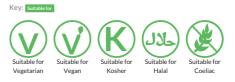

ence** Intake



Typical values per 100g : Energy 1700kJ 400kcal

# Nutritional Information

| Typical Values     | Per 100g          |
|--------------------|-------------------|
| Energy             | 1700kJ<br>400kCal |
| Carbohydrates      | 99.95g            |
| of which sugars    | 99.95g            |
| Fat                | Og                |
| of which saturates | Og                |
| Fibre              | Og                |
| Protein            | Og                |
| Salt               | 0.01g             |

## Allergy Information



### Allergen Statement

Allergen Status: This product is Allergen free as defined by European Regulation (EU) 1169/2011 and European Commission Regulation (EC) 41/2009 (Gluten  $\leq$  20ppm).

## Ingredients

White Sugar

# **Dietary Information**