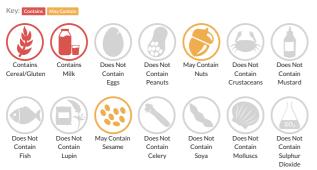

# Allergy Information

## **Dietary Information**

#### Allergen Statement

Contains: Milk, Gluten. May also contain Nuts, Sesame Seeds.