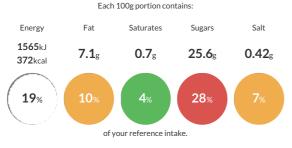

#### **Reference** Intake

Typical values per 100g : Energy 1565kJ 372kcal

# Nutritional Information

| Typical Values     | Per 100g          |
|--------------------|-------------------|
| Energy             | 1565kJ<br>372kCal |
| Carbohydrates      | 71.1g             |
| of which sugars    | 25.6g             |
| Fat                | 7.1g              |
| of which saturates | 0.7g              |
| Fibre              | 6.5g              |
| Protein            | 5.3g              |
| Salt               | 0.42g             |