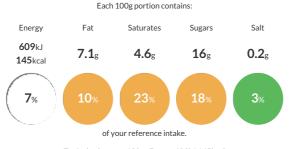

#### **Reference** Intake

Typical values per 100g : Energy 609kJ 145kcal

## Nutritional Information

| Typical Values     | Per 100g         |
|--------------------|------------------|
| Energy             | 609kJ<br>145kCal |
| Carbohydrates      | 18g              |
| of which sugars    | 16g              |
| Fat                | 7.1g             |
| of which saturates | 4.6g             |
| Fibre              | -g               |
| Protein            | 2.9g             |
| Salt               | 0.2g             |