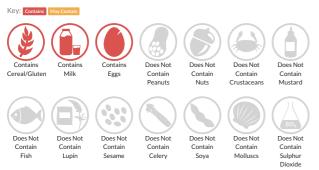

### Allergy Information

#### Allergen Statement

For allergens see ingredients in bold.

### Ingredients

fresh whole <b>milk</b>, sugar, caramel sauce (10.3%) [sweetened condensed skimmed <b>milk</b>, sugar, water, glucose syrup, butter (<b>milk</b>), salt], double cream (<b>milk</b>), skimmed <b>milk</b> powder, caramelised biscuit crumb (3.4%) [(<b>wheat</b> flour, sugar, vegetable oil SG (palm, rapeseed), invert sugar syrup, salt, cinnamon), non-hydrogenated vegetable fat SG (palm oil)], dextrose, coconut oil, emulsifier (mono- and diglycerides of fatty acids), stabilisers (locust bean gum, guar gum), colour (plain caramel), natural speculoos biscuit flavouring, pasteurised free range <b>egg</b> yolk.