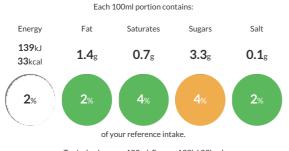

### **Reference** Intake

Typical values per 100ml: Energy 139kJ 33kcal

## Nutritional Information

| Typical Values     | Per 100ml       |
|--------------------|-----------------|
| Energy             | 139kJ<br>33kCal |
| Carbohydrates      | 3.3g            |
| of which sugars    | 3.3g            |
| Fat                | 1.4g            |
| of which saturates | 0.7g            |
| Fibre              | -g              |
| Protein            | 1.5g            |
| Salt               | 0.1g            |