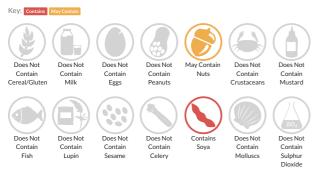

ions.

# ALPRO COCONUT DRINK WITH SOYA BARISTA

Short Product Name: ALPRO COCONUT DRINK WITH SOYA BARISTA

A coconut soya drink for professionals.

Traded Unit GTIN: - Internal GTIN: 5411188119753 Supplier: Central Supplies Suppliers Product Code: MIAL80004860

### **Reference** Intake



Typical values per 100ml: Energy 139kJ 33kcal

## Nutritional Information

| Typical Values     | Per 100ml       |
|--------------------|-----------------|
| Energy             | 139kJ<br>33kCal |
| Carbohydrates      | 3.3g            |
| of which sugars    | 3.3g            |
| Fat                | 1.4g            |
| of which saturates | 0.7g            |
| Fibre              | -g              |
| Protein            | 1.5g            |
| Salt               | 0.1g            |

## Allergy Information



# **Dietary Information**



### Ingredients

Water, Coconut milk (3.5%) (Coconut cream, Water), Hulled SOYA beans (2.9%), Sugar, Fructose, Acidity regulators (Potassium phosphates), Calcium (Calcium carbonate), Sea salt, Flavouring, Stabiliser (Gellan gum)