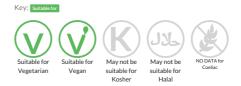

WITH SOYA BARISTA

Short Product Name: ALPRO COCONUT DRINK WITH SOYA BARISTA

A coconut soya drink for professionals.

Traded Unit GTIN: - Internal GTIN: 5411188119753 Supplier: Central Supplies Suppliers Product Code: MIAL80004860

### **Reference** Intake



Typical values per 100ml: Energy 139kJ 33kcal

## Nutritional Information

| Typical Values     | Per 100ml       |
|--------------------|-----------------|
| Energy             | 139kJ<br>33kCal |
| Carbohydrates      | 3.3g            |
| of which sugars    | 3.3g            |
| Fat                | 1.4g            |
| of which saturates | 0.7g            |
| Fibre              | -g              |
| Protein            | 1.5g            |
| Salt               | 0.1g            |

## Allergy Information



# **Dietary Information**



### Ingredients

Water, Coconut milk (3.5%) (Coconut cream, Water), Hulled SOYA beans (2.9%), Sugar, Fructose, Acidity regulators (Potassium phosphates), Calcium (Calcium carbonate), Sea salt, Flavouring, Stabiliser (Gellan gum)