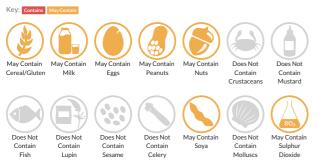

## Allergy Information

#### Allergen Statement

Made in a kitchen that also handles milk, egg, sesame, sulphites, soy, nuts, peanuts and gluten.