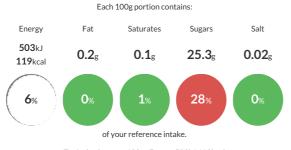

### **Reference** Intake

Typical values per 100g : Energy 503kJ 119kcal

## Nutritional Information

| Typical Values     | Per 100g         |
|--------------------|------------------|
| Energy             | 503kJ<br>119kCal |
| Carbohydrates      | 28.2g            |
| of which sugars    | 25.3g            |
| Fat                | 0.2g             |
| of which saturates | 0.1g             |
| Fibre              | -g               |
| Protein            | 0.5g             |
| Salt               | 0.02g            |