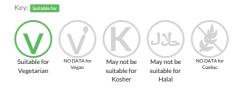

lues per 100g : Energy 503kJ 119kcal

## Nutritional Information

| Typical Values     | Per 100g         |
|--------------------|------------------|
| Energy             | 503kJ<br>119kCal |
| Carbohydrates      | 28.2g            |
| of which sugars    | 25.3g            |
| Fat                | 0.2g             |
| of which saturates | 0.1g             |
| Fibre              | -g               |
| Protein            | 0.5g             |
| Salt               | 0.02g            |

## Allergy Information



#### Allergen Statement

Made in a kitchen that also handles milk, egg, sesame, sulphites, soy, nuts, peanuts and gluten.

### Ingredients

Raspberries 41%, water, sugar, dextrose, glucose, lemon juice, stabilisers (locust bean gum, guar gum, xanthan gum).

### **Dietary Information**