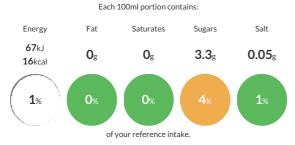

## Reference Intake

Typical values per 100ml: Energy 67kJ 16kcal

## **Nutritional Information**

| Typical Values     | Per 100ml      |
|--------------------|----------------|
| Energy             | 67kJ<br>16kCal |
| Carbohydrates      | 3.3g           |
| of which sugars    | 3.3g           |
| Fat                | Og             |
| of which saturates | Og             |
| Fibre              | -g             |
| Protein            | Og             |
| Salt               | 0.05g          |