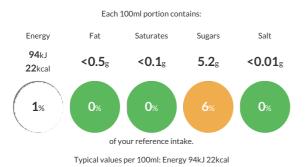

# Nutritional Information

| Typical Values     | Per 100ml      |
|--------------------|----------------|
| Energy             | 94kJ<br>22kCal |
| Carbohydrates      | 5.2g           |
| of which sugars    | 5.2g           |
| Fat                | <0.5g          |
| of which saturates | <0.1g          |
| Fibre              | -g             |
| Protein            | <0.5g          |
| Salt               | <0.01g         |