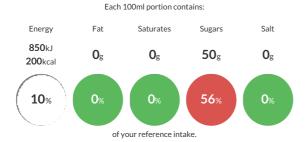

#### Reference Intake

### Typical values per 100ml: Energy 850kJ 200kcal

## **Nutritional Information**

| Typical Values     | Per 100ml        |
|--------------------|------------------|
| Energy             | 850kJ<br>200kCal |
| Carbohydrates      | 50g              |
| of which sugars    | 50g              |
| Fat                | Og               |
| of which saturates | Og               |
| Fibre              | Og               |
| Protein            | Og               |
| Salt               | Og               |