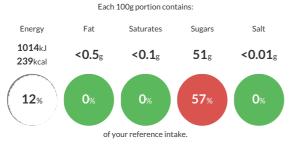

#### **Reference** Intake

Typical values per 100g : Energy 1014kJ 239kcal

## Nutritional Information

| Typical Values     | Per 100g          |
|--------------------|-------------------|
| Energy             | 1014kJ<br>239kCal |
| Carbohydrates      | 58g               |
| of which sugars    | 51g               |
| Fat                | <0.5g             |
| of which saturates | <0.1g             |
| Fibre              | 1.1g              |
| Protein            | 0.4g              |
| Salt               | <0.01g            |