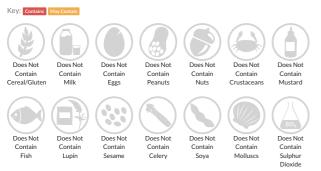

r full terms and conditions.

# Riverdene Raspberry Jam 3kg

Short Product Name: Raspberry Jam

Raspberry Jam

Traded Unit GTIN: 5017482800047 Internal GTIN: 5017482800047 Supplier: Martin Mathew & Co Ltd Suppliers Product Code : A90043

#### **Reference** Intake



Typical values per 100g : Energy 1014kJ 239kcal

## Nutritional Information

| Typical Values     | Per 100g          |
|--------------------|-------------------|
| Energy             | 1014kJ<br>239kCal |
| Carbohydrates      | 58g               |
| of which sugars    | 51g               |
| Fat                | <0.5g             |
| of which saturates | <0.1g             |
| Fibre              | 1.1g              |
| Protein            | 0.4g              |
| Salt               | <0.01g            |

### Allergy Information



#### **Dietary Information**



#### Ingredients

Glucose-fructose syrup, Raspberries, Sugar, Gelling agent: Pectin(E440), Acidity regulator: Citric acid(E330).