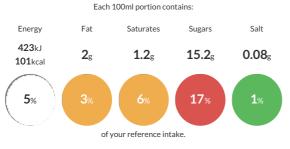

#### **Reference** Intake

Typical values per 100ml: Energy 423kJ 101kcal

## Nutritional Information

| Typical Values     | Per 100ml        |
|--------------------|------------------|
| Energy             | 423kJ<br>101kCal |
| Carbohydrates      | 17.8g            |
| of which sugars    | 15.2g            |
| Fat                | 2g               |
| of which saturates | 1.2g             |
| Fibre              | 2g               |
| Protein            | 2g               |
| Salt               | 0.08g            |