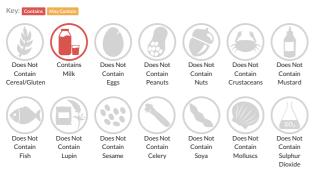

s.

# Strawberry Glory 25 x 160g

Short Product Name: Strawberry Glory 25 x 160g

Frozen Strawberry milkshake sachet. Just add 150ml milk and blend.

Traded Unit GTIN: 5060280582653 Internal GTIN: Supplier: Love Struck Suppliers Product Code: 7420

#### **Reference** Intake



Typical values per 100ml: Energy 423kJ 101kcal

## Nutritional Information

| Typical Values     | Per 100ml        |
|--------------------|------------------|
| Energy             | 423kJ<br>101kCal |
| Carbohydrates      | 17.8g            |
| of which sugars    | 15.2g            |
| Fat                | 2g               |
| of which saturates | 1.2g             |
| Fibre              | 2g               |
| Protein            | 2g               |
| Salt               | 0.08g            |

### Allergy Information



#### **Dietary Information**



#### Ingredients

Strawberries, Vanilla Frappe Pellets (Water, Whole < b>Milk < / b>Powder, Fructose, Xanthan Gum, Salt, Natural Vanilla Flavouring), Sugar Vanilla Va