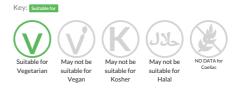

Short Product Name: Strawberry Glory 25 x 160g

Frozen Strawberry milkshake sachet. Just add 150ml milk and blend.

Traded Unit GTIN: 5060280582653 Internal GTIN: Supplier: Love Struck Suppliers Product Code: 7420

#### **Reference** Intake



Typical values per 100ml: Energy 423kJ 101kcal

## Nutritional Information

| Typical Values     | Per 100ml        |
|--------------------|------------------|
| Energy             | 423kJ<br>101kCal |
| Carbohydrates      | 17.8g            |
| of which sugars    | 15.2g            |
| Fat                | 2g               |
| of which saturates | 1.2g             |
| Fibre              | 2g               |
| Protein            | 2g               |
| Salt               | 0.08g            |

### Allergy Information



#### **Dietary Information**



#### Ingredients

Strawberries, Vanilla Frappe Pellets (Water, Whole < b>Milk < / b>Powder, Fructose, Xanthan Gum, Salt, Natural Vanilla Flavouring), Sugar Vanilla Va