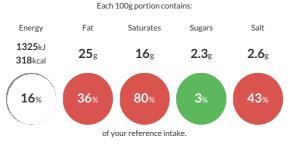

### **Reference** Intake

Typical values per 100g : Energy 1325kJ 318kcal

## Nutritional Information

| Typical Values     | Per 100g          |
|--------------------|-------------------|
| Energy             | 1325kJ<br>318kCal |
| Carbohydrates      | 2.3g              |
| of which sugars    | 2.3g              |
| Fat                | 25g               |
| of which saturates | 16g               |
| Fibre              | -g                |
| Protein            | 22g               |
| Salt               | 2.6g              |