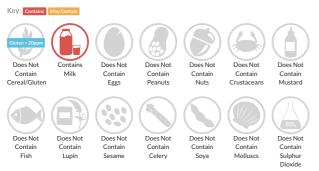

## Allergy Information

#### Gluten Claim

Gluten content is less than 20ppm.

Allergen Statement Contains :- MILK.