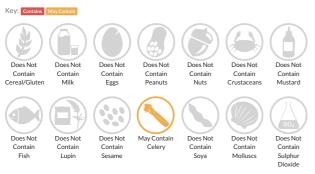

Product Name: Eat Real Hummus Chips Tomato & Basil

Chickpea based chips with tomato & basil flavour seasoning.

 Traded Unit GTIN:
 15060878780536
 Internal GTIN:
 5060878780539
 Supplier:
 Propercorn
 Suppliers Product Code :
 2020925

#### **Reference** Intake



Typical values per 100g : Energy 1902kJ 453kcal

# Nutritional Information

| Typical Values     | Per 100g          |
|--------------------|-------------------|
| Energy             | 1902kJ<br>453kCal |
| Carbohydrates      | 69g               |
| of which sugars    | 2.6g              |
| Fat                | 16g               |
| of which saturates | 1.4g              |
| Fibre              | 3.7g              |
| Protein            | 9.1g              |
| Salt               | 1.06g             |

### Allergy Information



## **Dietary Information**



#### Allergen Statement N/A

#### Ingredients

Ingredients: Chickpea Flour (25%), Potato Starch, Rice Flour, Rapeseed Oil, Tomato & Basil Flavour Seasoning [Rice Flour, Dextrose, Sugar, Tomato Powder, Yeast Extract Powder, Onion Powder, Salt, Herbs (Basil, Parsley), Garlic Powder, Acid (Citric Acid), Natural Flavouring, Cayenne Pepper, Colour (Paprika Extract)], Maize Flour, Potassium Chloride, Salt.