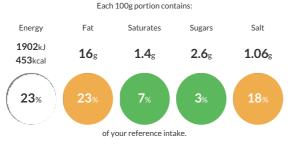

#### **Reference** Intake

Typical values per 100g : Energy 1902kJ 453kcal

# Nutritional Information

| Typical Values     | Per 100g          |
|--------------------|-------------------|
| Energy             | 1902kJ<br>453kCal |
| Carbohydrates      | 69g               |
| of which sugars    | 2.6g              |
| Fat                | 16g               |
| of which saturates | 1.4g              |
| Fibre              | 3.7g              |
| Protein            | 9.1g              |
| Salt               | 1.06g             |