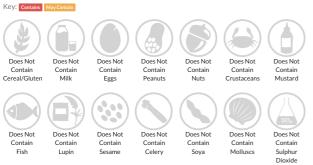

## Allergy Information

#### Allergen Statement

High caffeine content, not recommended for children or pregnant or breastfeeding women (32mg/100ml). Consume moderately

#### Ingredients

Purified Sparkling Water, Beet Sugar, British Raspberry Juice (2,5%), Cloudy Lemon Juice from concentrate (2,5%), Herbal Extracts (Yuzu, Indian Gooseberry, natural caffeine from Green Coffee, Green Tea\*), Natural Flavourings, Hymalayan Rock salt.