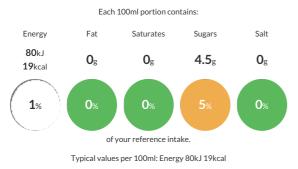

### **Reference** Intake

## Nutritional Information

| Typical Values     | Per 100ml      |
|--------------------|----------------|
| Energy             | 80kJ<br>19kCal |
| Carbohydrates      | 4.5g           |
| of which sugars    | 4.5g           |
| Fat                | Og             |
| of which saturates | Og             |
| Fibre              | -g             |
| Protein            | Og             |
| Salt               | Og             |