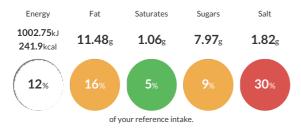

### Reference Intake

#### Each 100g portion contains:

Typical values per 100g: Energy 1002.75kJ 241.9kcal

#### Nutritional Information

| Typical Values     | Per 100g               |
|--------------------|------------------------|
| Energy             | 1002.75kJ<br>241.9kCal |
| Carbohydrates      | 10.91g                 |
| of which sugars    | 7.97g                  |
| Fat                | 11.48g                 |
| of which saturates | 1.06g                  |
| Fibre              | 0.21g                  |
| Protein            | 22.54g                 |
| Salt               | 1.82g                  |