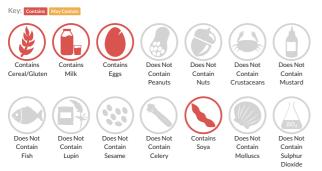

## Allergy Information

#### Ingredients

Ingredients: Cream (MILK) (27%), water, condensed skimmed MILK, sugar, WHEAT flour, brown sugar, EGG yolk1, butter (MILK), coconut fat, fat-reduced cocoa powder, fully refined soybean oil, EGG, cocoa mass, molasses, vanilla extract, flavourings, stabilisers (guar gum, carrageenan), cocoa butter, salt, emulsifier (SOY lecithins), MILK fat.