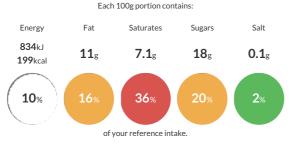

#### **Reference** Intake

Typical values per 100g : Energy 834kJ 199kcal

## Nutritional Information

| Typical Values     | Per 100g         |
|--------------------|------------------|
| Energy             | 834kJ<br>199kCal |
| Carbohydrates      | 22g              |
| of which sugars    | 18g              |
| Fat                | 11g              |
| of which saturates | 7.1g             |
| Fibre              | -g               |
| Protein            | 2.9g             |
| Salt               | 0.1g             |