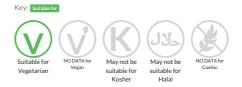

anilla ice cream with chunks of chocolate chip cookie dough (15%) and chocolatey chunks (4%)

Traded Unit GTIN: 8000920715222 Internal GTIN: 8711200564149 Supplier: Unilever UK Limited Suppliers Product Code : 69660995

#### **Reference** Intake



Typical values per 100g : Energy 834kJ 199kcal

## Nutritional Information

| Typical Values     | Per 100g         |
|--------------------|------------------|
| Energy             | 834kJ<br>199kCal |
| Carbohydrates      | 22g              |
| of which sugars    | 18g              |
| Fat                | 11g              |
| of which saturates | 7.1g             |
| Fibre              | -g               |
| Protein            | 2.9g             |
| Salt               | 0.1g             |

## Allergy Information



## **Dietary Information**



#### Ingredients

Ingredients: Cream (MILK) (27%), water, condensed skimmed MILK, sugar, WHEAT flour, brown sugar, EGG yolk1, butter (MILK), coconut fat, fat-reduced cocoa powder, fully refined soybean oil, EGG, cocoa mass, molasses, vanilla extract, flavourings, stabilisers (guar gum, carrageenan), cocoa butter, salt, emulsifier (SOY lecithins), MILK fat.