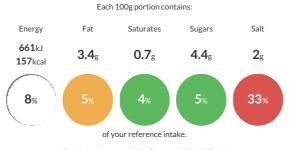

#### **Reference** Intake

Typical values per 100g : Energy 661kJ 157kcal

## Nutritional Information

| Typical Values     | Per 100g         |
|--------------------|------------------|
| Energy             | 661kJ<br>157kCal |
| Carbohydrates      | 7.9g             |
| of which sugars    | 4.4g             |
| Fat                | 3.4g             |
| of which saturates | 0.7g             |
| Fibre              | 4.2g             |
| Protein            | 22g              |
| Salt               | 2g               |