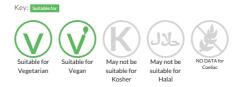

lanted.duck Hoisin

Plant Based Pulled Pieces marinated in Hoisin Spices (20%) made from pea protein

Traded Unit GTIN: 7630294501612 Internal GTIN: 7630294501490 Supplier: Eat Planted Ltd Suppliers Product Code : 10938

#### **Reference** Intake



Typical values per 100g : Energy 661kJ 157kcal

## Nutritional Information

| Typical Values     | Per 100g         |
|--------------------|------------------|
| Energy             | 661kJ<br>157kCal |
| Carbohydrates      | 7.9g             |
| of which sugars    | 4.4g             |
| Fat                | 3.4g             |
| of which saturates | 0.7g             |
| Fibre              | 4.2g             |
| Protein            | 22g              |
| Salt               | 2g               |

## Allergy Information



# **Dietary Information**



### Ingredients

Water, plant protein 27% (pea, sunflower), <b>soy</b> sauce (water, <b>soy</b> beans, salt, spirit vinegar), miso paste (water, <b>soy</b> beans, rice, salt), pea fiber, brown sugar, rice vinegar, salt, spices, rapeseed oil, cornflour, caramelised sugar, yeast extract, vitamin B12.