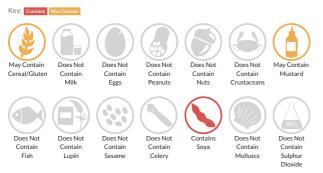

## Allergy Information

### Ingredients

Water, plant protein 27% (pea, sunflower), <b>soy</b> sauce (water, <b>soy</b> beans, salt, spirit vinegar), miso paste (water, <b>soy</b> beans, rice, salt), pea fiber, brown sugar, rice vinegar, salt, spices, rapeseed oil, cornflour, caramelised sugar, yeast extract, vitamin B12.